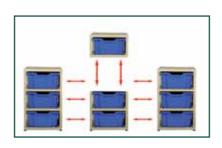

## Construct your own storage cabinet or trolley, or both.

GratStack® is our modular, strong storage solution. It clicks together in moments and units can be reconfigured at a later date if needed.

Click-together stackers and layers.

Build up and build across. Multiple units can be linked together.

Add rubber feet to create unit.

Add wheels to create trolley for easy moving.