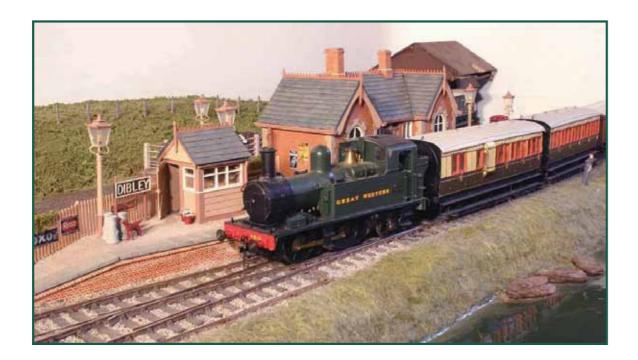

# Model railway storage

Gratnells offer a customisable and robust storage solution for the model railway enthusiast. Using our award winning trays, many items of varying shapes can be easily transported or stored minimising thechance of damage.