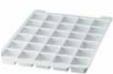

### Cushioned customisable tray inserts.

Our partially cut gridded foam allows a multitude of shapes to be stored, cushioning the items safely into place.

1. Begin with partially cut foam.

2. Gently pull out squares, using fingers.

3. Size area to piece required.

4. The hole should be a snug fit.

5. Foam layout.

6. Foam insert sits at bottom of any size tray.

7. Daughter trays fit the top of trays and allows another layer at the top of larger trays.

8. Clip-on transparent lid protects and illustrates