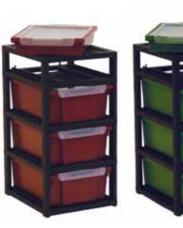

## Construct your own storage cabinet or trolley, or both.

GratStack® is our modular, strong storage solution. It clicks together in moments and units can be reconfigured at a later date if needed.

Click-together stackers and layers.

Build up and build across. Multiple units can be linked together.

Add rubber feet to create unit.

Add wheels to create trolley for easy moving.