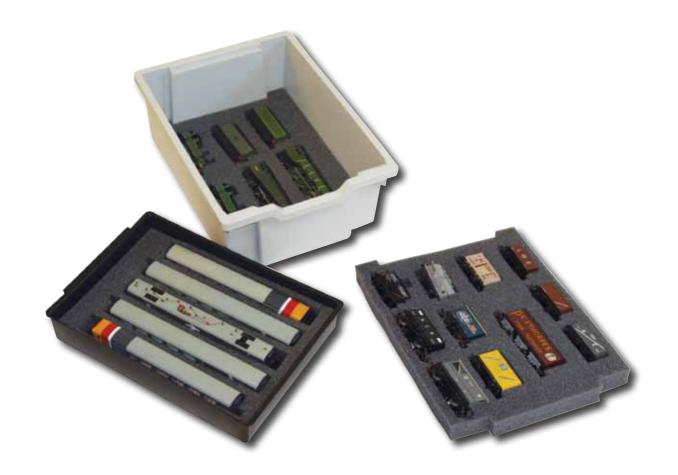

### Cushioned customisable tray inserts.

Our partially cut gridded foam allows a multitude of shapes to be stored, cushioning the items safely into place.

1. Begin with partially cut foam.

2. Gently pull out squares, using fingers.

3. Size area to piece required.

4. The hole should be a snug fit.

5. Foam layout.

6. Foam insert sits at bottom of any size tray.

7. Daughter trays fit the top of trays and allows another layer at the top of larger trays.

8. Clip-on transparent lid protects and illustrates