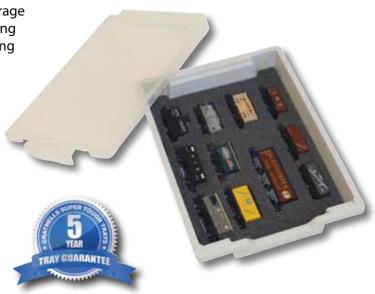

# Model railway storage

Gratnells offer a customisable and robust storage solution for the model railway enthusiast. Using our award winning trays, many items of varying shapes can be easily transported or stored minimising thechance of damage.

### Cushioned customisable tray inserts.

Our partially cut gridded foam allows a multitude of shapes to be stored, cushioning the items safely into place.

1. Begin with partially cut foam.

2. Gently pull out squares, using fingers.

3. Size area to piece required.

4. The hole should be a snug fit.

5. Foam layout.

6. Foam insert sits at bottom of any size tray.

7. Daughter trays fit the top of trays and allows another layer at the top of larger trays.

8. Clip-on transparent lid protects and illustrates