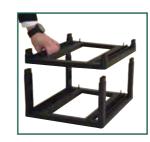

## Construct your own storage cabinet or trolley, or both.

GratStack® is our modular, strong storage solution. It clicks together in moments and units can be reconfigured at a later date if needed.

Click-together stackers and layers.

Build up and build across. Multiple units can be linked together.

Add rubber feet to create unit.

Add wheels to create trolley for easy moving.