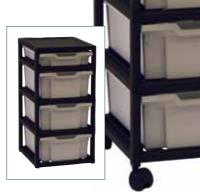

## Construct your own storage cabinet or trolley, or both.

GratStack® is our modular, strong storage solution. It clicks together in moments and units can be reconfigured at a later date if needed.

Click-together stackers and layers.

Build up and build across. Multiple units can be linked together.

Add rubber feet to create unit.

Add wheels to create trolley for easy moving.