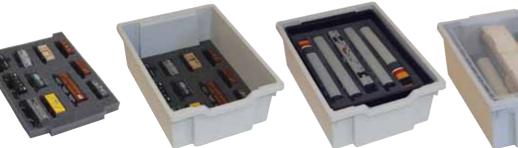

# Model railway storage

Gratnells offer a customisable and robust storage solution for the model railway enthusiast. Using our award winning trays, many items of varying shapes can be easily transported or stored minimising thechance of damage.

### Cushioned customisable tray inserts.

Our partially cut gridded foam allows a multitude of shapes to be stored, cushioning the items safely into place.

1. Begin with partially cut foam.

2. Gently pull out squares, using fingers.

3. Size area to piece required.

4. The hole should be a snug fit.

5. Foam layout.

6. Foam insert sits at bottom of any size tray.

7. Daughter trays fit the top of trays and allows another layer at the top of larger trays.

8. Clip-on transparent lid protects and illustrates