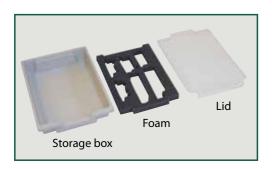

### Cushioned customisable tray inserts.

Our partially cut gridded foam allows a multitude of shapes to be stored, cushioning the items safely into place.

1. Begin with partially cut foam.

2. Gently pull out squares, using fingers.

3. Size area to piece required.

4. The hole should be a snug fit.

5. Foam layout.

6. Foam insert sits at bottom of any size tray.

7. Daughter trays fit the top of trays and allows another layer at the top of larger trays.

8. Clip-on transparent lid protects and illustrates