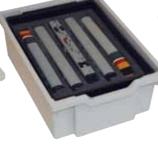

### Cushioned customisable tray inserts.

Our partially cut gridded foam allows a multitude of shapes to be stored, cushioning the items safely into place.

1. Begin with partially cut foam.

2. Gently pull out squares, using fingers.

3. Size area to piece required.

4. The hole should be a snug fit.

5. Foam layout.

6. Foam insert sits at bottom of any size tray.

7. Daughter trays fit the top of trays and allows another layer at the top of larger trays.

8. Clip-on transparent lid protects and illustrates