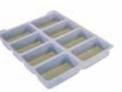

### Cushioned customisable tray inserts.

Our partially cut gridded foam allows a multitude of shapes to be stored, cushioning the items safely into place.

1. Begin with partially cut foam.

2. Gently pull out squares, using fingers.

3. Size area to piece required.

4. The hole should be a snug fit.

5. Foam layout.

6. Foam insert sits at bottom of any size tray.

7. Daughter trays fit the top of trays and allows another layer at the top of larger trays.