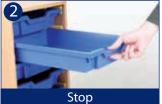

Thanks to its clever locking device, the new stop'n'tilt® tray runner keeps each Gratnells tray securely in position for easy access. Yet, with a simple upward tilt, trays can be removed quickly and safely. No accidents. No mess.