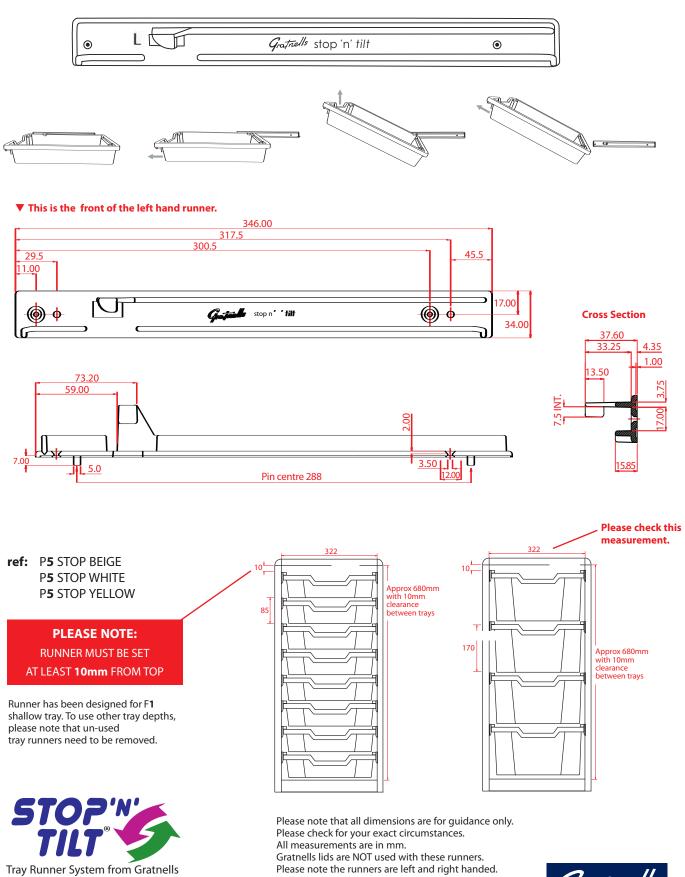

Available in beige, white or yellow, the stop'n'tilt® tray runner can be used for shallow tray units or deep tray units.

That's why it's the perfect partner for all your wooden furniture products. And a great match for any classroom, too.

## Technical Information.