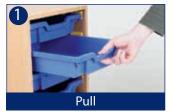

Thanks to its clever locking device, the new stop'n'tilt® tray runner keeps each Gratnells tray securely in position for easy access. Yet, with a simple upward tilt, trays can be removed quickly and safely. No accidents. No mess.