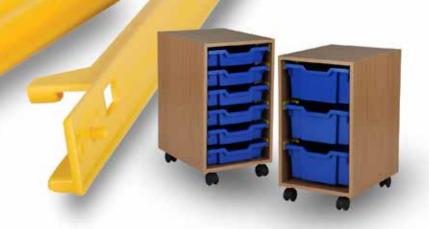

## Introducing the new stop 'n'tilt' tray runner. The perfect partner for your wood furniture.

When it comes to keeping the classroom tidy, the new stop'n'tilt® tray runner from Gratnells is just what teachers have been waiting for.

Thanks to its clever locking device, the new stop'n'tilt® tray runner keeps each Gratnells tray securely in position for easy access. Yet, with a simple upward tilt, trays can be removed quickly and safely. No accidents. No mess.

Available in beige, white or yellow, the stop'n'tilt® tray runner can be used for shallow tray units or deep tray units.

That's why it's the perfect partner for all your wooden furniture products. And a great match for any classroom, too.