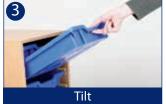

Thanks to its clever locking device, the new stop'n'tilt® tray runner keeps each Gratnells tray securely in position for easy access. Yet, with a simple upward tilt, trays can be removed quickly and safely. No accidents. No mess.