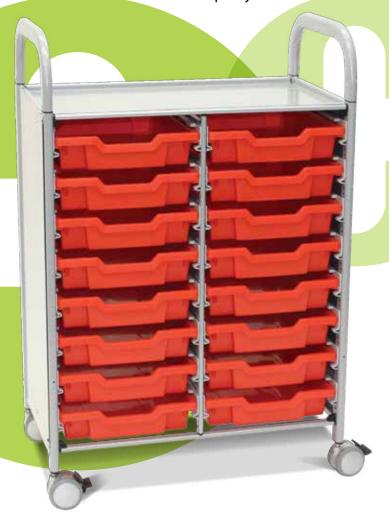

The Callero Plus trolleys feature a new enclosed metal framing, which reduces the need for cleaning as well as offering enhanced security. New StopSafe runners mean that the units are extremely secure and completely child friendly. The runners can be moved to accommodate both shallow and deep trays in one unit.

You can choose from a large selection of tray colours, including; Tomato Red, Lime Green, Sunshine yellow and many more. The Calleo Plus range is versatile, modern and secure, perfect for transporting science supplies between labs and prep rooms.