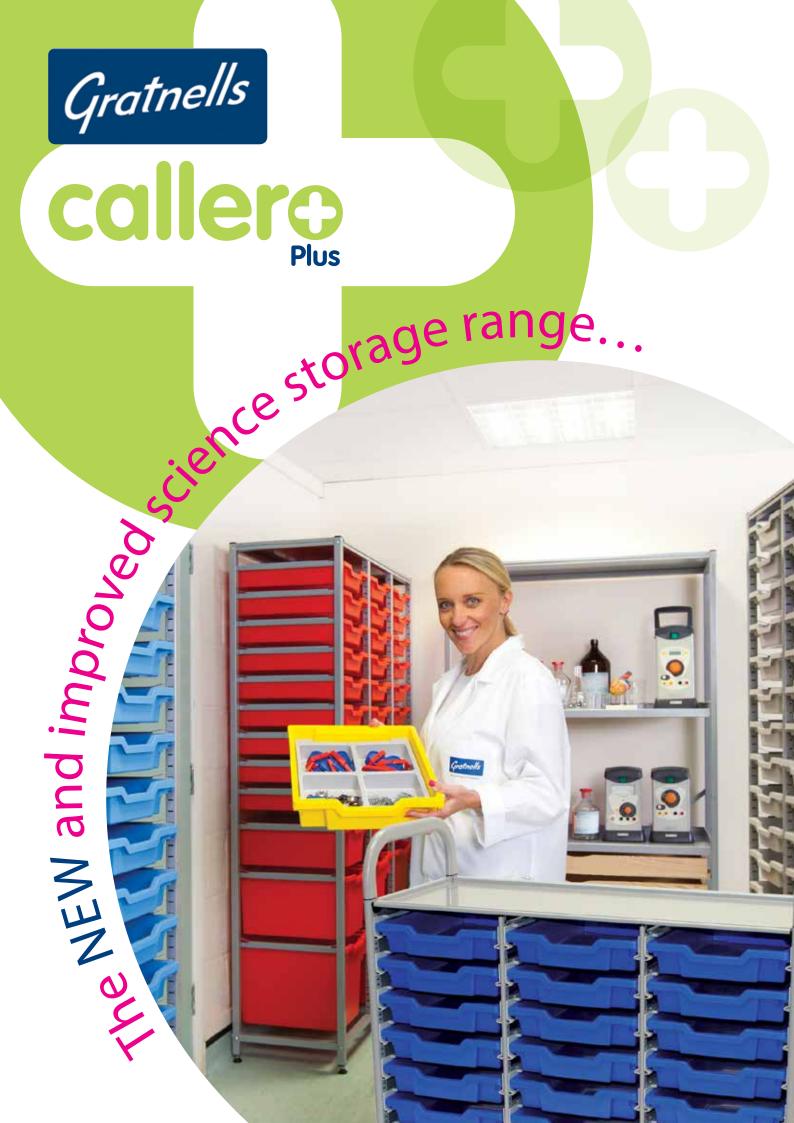

## The new science storage range from Gratnells...

Callero Plus is a new range from Gratnells, specifically designed for science storage. Boasting 25% extra storage space and larger castors for added stability, Callero Plus is ergonomically designed for science laboratories.

The Callero Plus trolleys feature a new enclosed metal framing, which reduces the need for cleaning as well as offering enhanced security. New StopSafe runners mean that the units are extremely secure and completely child friendly. The runners can be moved to accommodate both shallow and deep trays in one unit.

You can choose from a large selection of tray colours, including; Tomato Red, Lime Green, Sunshine yellow and many more. The Calleo Plus range is versatile, modern and secure, perfect for transporting science supplies between labs and prep rooms.