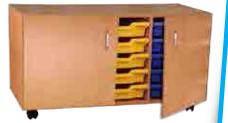

## **SturdyStorage**

Manufactured from 15mm MDF - more than twice the bending strength of the equivalent MFC (Melamine Faced Chipboard). Greater strength offers better durability.

Solid runners that won't bend or split.

Tough scratch resistant, high quality melamine laminate for long life.

Supplied with the brand leading Gratnell trays

Mix and match sizes and colours of trays at no extra cost.

**Sturdy**Storage

Available with doors & locks optional.