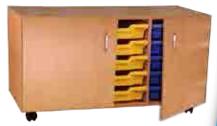

## More than twice as strong as other units!

Manufactured from 15mm MDF - more than twice the bending strength of the equivalent MFC (Melamine Faced Chipboard). Greater strength offers better durability.



Solid runners that won't bend or split.

Tough scratch resistant, high quality melamine laminate for long life.

Supplied with the brand leading Gratnell trays

Mix and match sizes and colours of trays at no extra cost.





Available with doors & locks optional.

## **Sturdy**Storage Market Sturdy Storage Market Sturdy Sturdy Sturdy Storage Market Sturdy Sturd



Hundreds of other combinations to choose from.

**Choose Your Unit Colour -** A fantastic range of melamine laminates to choose from:



e4e UK MANUFACTURED

Oak





5 year guarantee against manufacturing faults defects so you can be assured these units will last. Choice of eight different laminates. Coloured units are laminated Not spray painted so will look good for much longer.



Red

**Order Now** - we will have a unit to suit your needs!