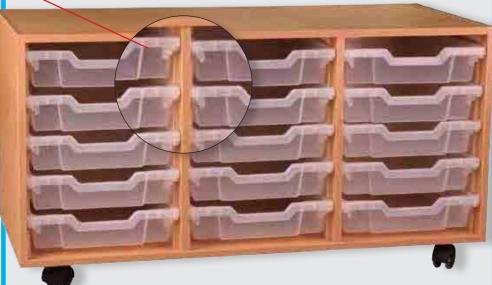

## More than twice as strong as other units!

Manufactured from 15mm MDF - more than twice the bending strength of the equivalent MFC (Melamine Faced Chipboard). Greater strength offers better durability.

Solid runners that won't bend or split.

Tough scratch resistant, high quality melamine laminate for long life.

Supplied with the brand leading Gratnell trays

Mix and match sizes and colours of trays at no extra cost.