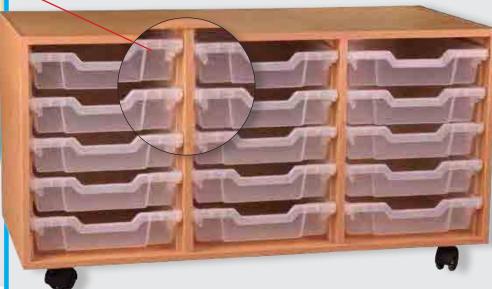

Solid runners that won't bend or split.

Tough scratch resistant, high quality melamine laminate for long life.

Supplied with the brand leading Gratnell trays

Mix and match sizes and colours of trays at no extra cost.