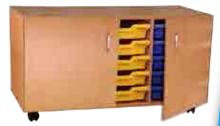

## More than twice as strong as other units!

Manufactured from 15mm MDF - more than twice the bending strength of the equivalent MFC (Melamine Faced Chipboard). Greater strength offers better durability.



Solid runners that won't bend or split.

Tough scratch resistant, high quality melamine laminate for long life.

Supplied with the brand leading Gratnell trays

Mix and match sizes and colours of trays at no extra cost.





Available with doors & locks optional.

## 



Hundreds of other combinations to choose from.

**Choose Your Unit Colour -** A fantastic range of melamine laminates to choose from:



Choice of eight different laminates. Coloured units are laminated Not spray painted so will look good for much longer.







5 year guarantee against manufacturing faults defects so you can be assured these units will last.



**Order Now** - we will have a unit to suit your needs!

Red