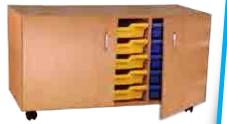

## **SturdyStorage**

Manufactured from 15mm MDF - more than twice the bending strength of the equivalent MFC (Melamine Faced Chipboard). Greater strength offers better durability.

Solid runners that won't bend or split.

Tough scratch resistant, high quality melamine laminate for long life.

Supplied with the brand leading Gratnell trays

Mix and match sizes and colours of trays at no extra cost.

**Sturdy**Storage

Available with doors & locks optional.