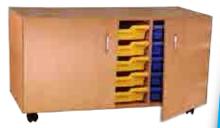

## More than twice as strong as other units!

Manufactured from 15mm MDF - more than twice the bending strength of the equivalent MFC (Melamine Faced Chipboard). Greater strength offers better durability.



Solid runners that won't bend or split.

Tough scratch resistant, high quality melamine laminate for long life.

Supplied with the brand leading Gratnell trays

Mix and match sizes and colours of trays at no extra cost.

## **Sturdy**Storage



Available with doors & locks optional.

## **Sturdy**Storage ■



Hundreds of other combinations to choose from.

**Choose Your Unit Colour -** A fantastic range of melamine laminates to choose from:



Choice of eight different laminates. Coloured units are laminated Not spray painted so will look good for much longer.









5 year guarantee against manufacturing faults defects so you can be assured these units will last.



**Order Now** - we will have a unit to suit your needs!

Red