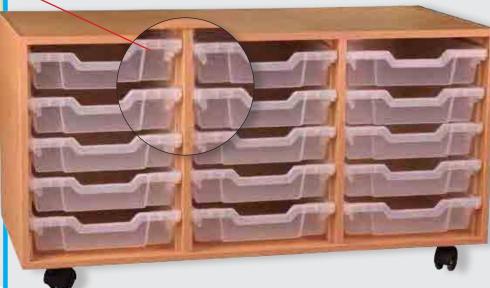

Solid runners that won't bend or split.

Tough scratch resistant, high quality melamine laminate for long life.

Supplied with the brand leading Gratnell trays

Mix and match sizes and colours of trays at no extra cost.