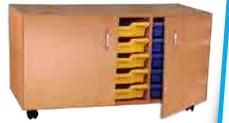

## **SturdyStorage**

Manufactured from 15mm MDF - more than twice the bending strength of the equivalent MFC (Melamine Faced Chipboard). Greater strength offers better durability.

Solid runners that won't bend

Tough scratch resistant, high quality melamine laminate for long life.

or split.

Supplied with the brand leading Gratnell trays

Mix and match sizes and colours of trays at no extra cost.

**Sturdy**Storage

Available with doors & locks optional.

Hundreds of other combinations to choose from.

FREE

**DELIVERY ON EVERYTHING!** 

**Sturdy**Storage

e@e

5

YEAR GUARANTE