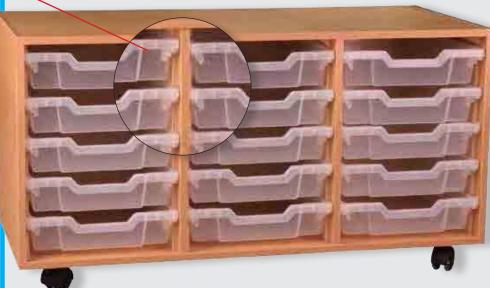

Solid runners that won't bend or split.

Tough scratch resistant, high quality melamine laminate for long life.

Supplied with the brand leading Gratnell trays

Mix and match sizes and colours of trays at no extra cost.