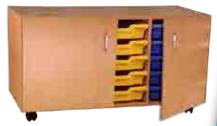

## More than twice as strong as other units!

Manufactured from 15mm MDF - more than twice the bending strength of the equivalent MFC (Melamine Faced Chipboard). Greater strength offers better durability.



Solid runners that won't bend or split.

Tough scratch resistant, high quality melamine laminate for long life.

Supplied with the brand leading Gratnell trays

Mix and match sizes and colours of trays at no extra cost.





Available with doors & locks optional.

## **Sturdy**Storage ■



Hundreds of other combinations to choose from.

**Choose Your Unit Colour -** A fantastic range of melamine laminates to choose from:



Choice of eight different laminates. Coloured units are laminated Not spray painted so will look good for much longer.







5 year guarantee against manufacturing faults defects so you can be assured these units will last.



**Order Now** - we will have a unit to suit your needs!

Red