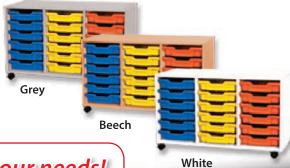

Solid runners that won't bend or split.

Tough scratch resistant, high quality melamine laminate for long life.

Supplied with the brand leading **Gratnell trays** 

Mix and match sizes and colours of trays at no extra cost.

## **Sturdy**Storage

Hundreds of other combinations to choose from.

## **Choose Your Unit Colour -** A fantastic range of melamine laminates to choose from:

Choice of five different laminates. Coloured units are laminated, Not spray painted so they will look good for much longer.