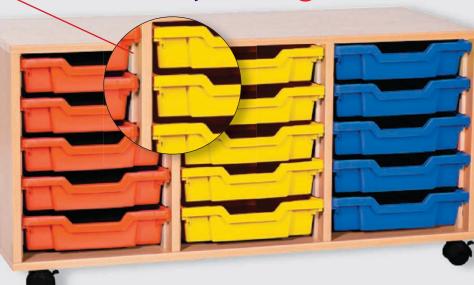

Solid runners that won't bend or split.

Tough scratch resistant, high quality melamine laminate for long life.

Supplied with the brand leading **Gratnell trays** 

Mix and match sizes and colours of trays at no extra cost.