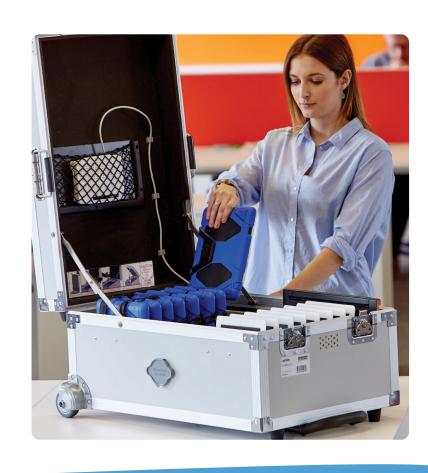

## **16-Device Portable USB Charging Case** for any USB devices - Vertical

- Charges 16 USB Devices sup to 11" tablets, POS, Kindle,
   Android, Surface or any other USB chargeable equipment
- Efficient and Intelligent as it auto-detects the exact make and model of the device and delivers high-speed charge at the optimum rate
- **Device Mobility & Protection** in a hard-wearing lockable flight-case with dual clasp locks, top and side grips and telescopic handle
- No Boundaries with the ability to connect a WiFi Access Point for the devices to connect to and double-gang power outlet
- Never Over Charges as it detects when the device battery is full providing trickle charge
- Safe and Reliable with electrostatic discharge (ESD), over-voltage, over-current and over-temperature protection
- Support for Life with Lifetime Warranty (5 years electrical), ships fully assembled

Dual point power outlet to power laptop, WiFi router or other accessories

Additional storage pockets to hold a laptop and other accessories

Ideal to charge and store devices while on the move

Interior completely lined in foam to protect devices from scratches and scuffs