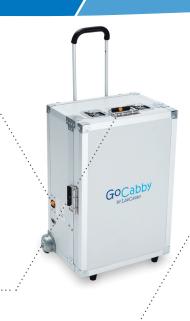

## New thinking in IT storage

IEC socket with 1.8m / 6 ft power cord designed to snap out if pulled away from the wall to prevent damage

Rigid telescopic handle, locks firmly in place with single control button, allowing you to operate with only one hand