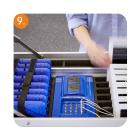

2

Two heavy-duty steel butterfly clasp locks can be secured with padlocks (not supplied)

Auto-detects attached devices individually and automatically adjust the current output to the highest level permitted by the device manufacturer and USB specifications

Dual point power outlet to power laptop, WiFi router or other accessories

Additional storage pockets to hold a laptop and other accessories

Ideal to charge and store devices while on the move

Interior completely lined in foam to protect devices from scratches and scuffs