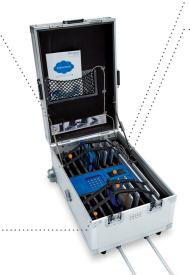

## **16-Device Portable USB Charging Case** for any USB devices - Vertical

- Charges 16 USB Devices sup to 11" tablets, POS, Kindle,
   Android, Surface or any other USB chargeable equipment
- Efficient and Intelligent as it auto-detects the exact make and model of the device and delivers high-speed charge at the optimum rate
- **Device Mobility & Protection** in a hard-wearing lockable flight-case with dual clasp locks, top and side grips and telescopic handle
- No Boundaries with the ability to connect a WiFi Access Point for the devices to connect to and double-gang power outlet
- Never Over Charges as it detects when the device battery is full providing trickle charge
- Safe and Reliable with electrostatic discharge (ESD), over-voltage, over-current and over-temperature protection
- Support for Life with Lifetime Warranty (5 years electrical), ships fully assembled

Dual point power outlet to power laptop, WiFi router or other accessories

Additional storage pockets to hold a laptop and other accessories

Ideal to charge and store devices while on the move

Interior completely lined in foam to protect devices from scratches and scuffs