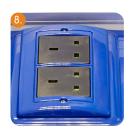

Dual point power outlet to power laptop, WiFi router or other accessories

Additional storage pockets to hold a laptop and other accessories

Ideal to charge and store devices while on the move

Interior completely lined in foam to protect devices from scratches and scuffs