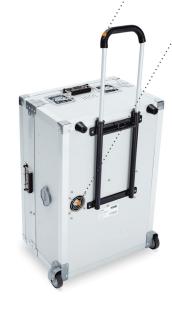

## New thinking in IT storage

IEC socket with 1.8m / 6 ft power cord designed to snap out if pulled away from the wall to prevent damage

Rigid telescopic handle, locks firmly in place with single control button, allowing you to operate with only one hand

2

Two heavy-duty steel butterfly clasp locks can be secured with padlocks (not supplied)

Auto-detects attached devices individually and automatically adjust the current output to the highest level permitted by the device manufacturer and USB specifications