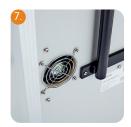

2

Two heavy-duty steel butterfly clasp locks can be secured with padlocks (not supplied)

Auto-detects attached devices individually and automatically adjust the current output to the highest level permitted by the device manufacturer and USB specifications