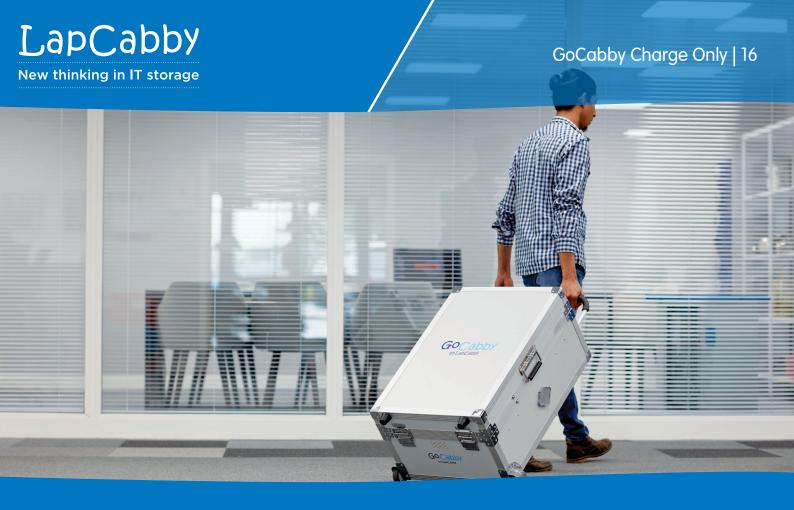

## New thinking in IT storage

IEC socket with 1.8m / 6 ft power cord designed to snap out if pulled away from the wall to prevent damage

Rigid telescopic handle, locks firmly in place with single control button, allowing you to operate with only one hand

2

Two heavy-duty steel butterfly clasp locks can be secured with padlocks (not supplied)

Auto-detects attached devices individually and automatically adjust the current output to the highest level permitted by the device manufacturer and USB specifications