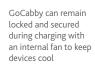

Dual point power outlet to power laptop, WiFi router or other accessories

Additional storage pockets to hold a laptop and other accessories

Ideal to charge and store devices while on the move

Interior completely lined in foam to protect devices from scratches and scuffs