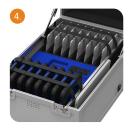

Dual point power outlet to power laptop, WiFi router or other accessories

Additional storage pockets to hold a laptop and other accessories

Ideal to charge and store devices while on the move

Interior completely lined in foam to protect devices from scratches and scuffs

|                                                                                                                                                                       | Code                                                                                                                                                                                                                                                                                                                                                                                                                                                                                                                     | Number of devices can hold | Unit Dimensions                                | Device Compartment Size                     |
|-----------------------------------------------------------------------------------------------------------------------------------------------------------------------|--------------------------------------------------------------------------------------------------------------------------------------------------------------------------------------------------------------------------------------------------------------------------------------------------------------------------------------------------------------------------------------------------------------------------------------------------------------------------------------------------------------------------|----------------------------|------------------------------------------------|---------------------------------------------|
| GoCabby<br>Charge Only                                                                                                                                                | GOCAB16CO                                                                                                                                                                                                                                                                                                                                                                                                                                                                                                                | 16                         | W490 x D835 x H375 mm<br>19.3" x 32.9" x 14.8" | W245 x D300 x T32 mm<br>9.6" x 11.8" x 1.3" |
| IMPORTANT NOTE: CHECK ACTUAL DEVICE SIZE, INCLUDING POWER CABLE FOR COMPATIBILITY WITH DEVICE COMPARTMENT SIZE.  IF IN DOUBT PLEASE CONTACT LAPCABBY FOR CONFIRMATION |                                                                                                                                                                                                                                                                                                                                                                                                                                                                                                                          |                            |                                                |                                             |
| Materials                                                                                                                                                             | Tough lightweight plastic MDF and plastic moulded corner extrusions                                                                                                                                                                                                                                                                                                                                                                                                                                                      |                            |                                                |                                             |
| Finishes / colours                                                                                                                                                    | Charcoal available for GoCabby Charge Only                                                                                                                                                                                                                                                                                                                                                                                                                                                                               |                            |                                                |                                             |
| Safety                                                                                                                                                                | All products are tested to the highest standard worldwide USA: UL 60950-1/R:2011-12 Canada: CAN/CSA C22.2 No. 60950-1/A1:2011-12 Europe: EN 60950-1/A12:2011  Safety testing is a high priority to LapCabby. We don't release any products unless the unit has been completely certified including electrics, materials, construction and components. Leading safety testing house we test the normal operating conditions of the product but also for faults, misuse, temperature, fire risk, electric shock and injury |                            |                                                |                                             |
| Fully assembled                                                                                                                                                       | Our products are delivered fully assembled. Or as we say ready to roll                                                                                                                                                                                                                                                                                                                                                                                                                                                   |                            |                                                |                                             |
| Testing certifications                                                                                                                                                | Safety tested to the highest level worldwide                                                                                                                                                                                                                                                                                                                                                                                                                                                                             |                            |                                                |                                             |