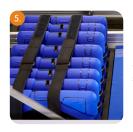

Dual point power outlet to power laptop, WiFi router or other accessories

Additional storage pockets to hold a laptop and other accessories

Ideal to charge and store devices while on the move

Interior completely lined in foam to protect devices from scratches and scuffs