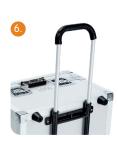

## New thinking in IT storage

IEC socket with 1.8m / 6 ft power cord designed to snap out if pulled away from the wall to prevent damage

Rigid telescopic handle, locks firmly in place with single control button, allowing you to operate with only one hand